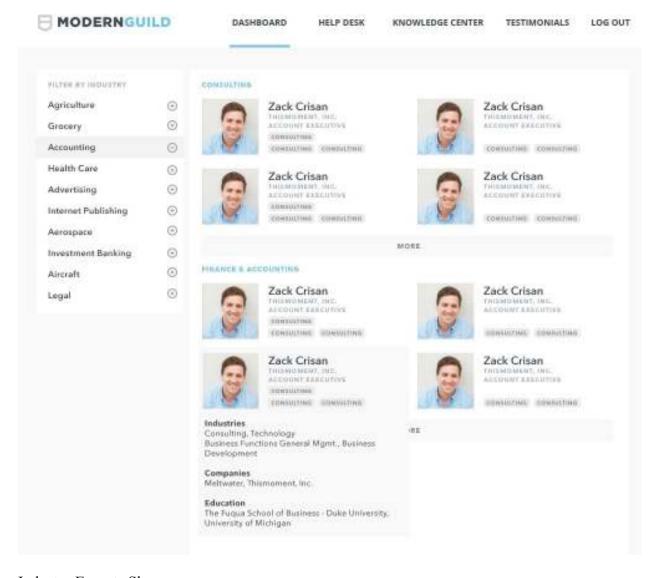

## **Industry Experts Showcase**

- Experts arranged by category
- Shows user's photo, name, job title and industries