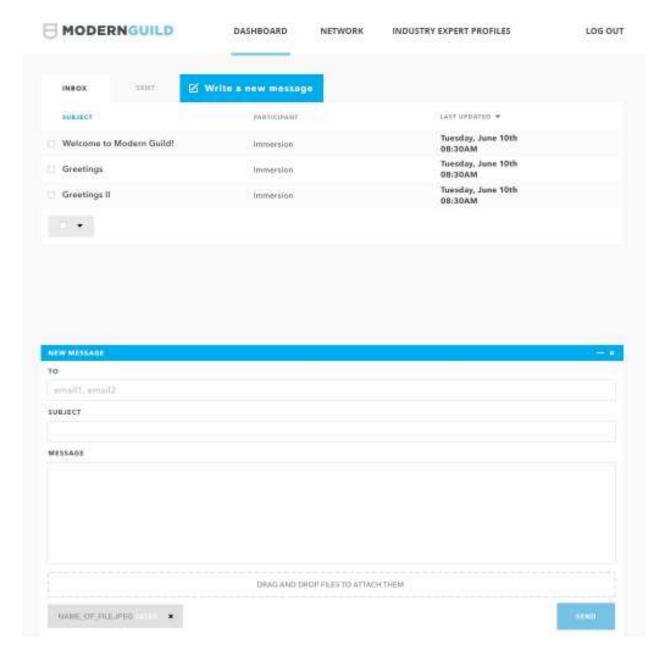

## User Inbox

- Send messages to other users internally when a user receives a message they will be notified via email
- List of inbox messages and sent messages