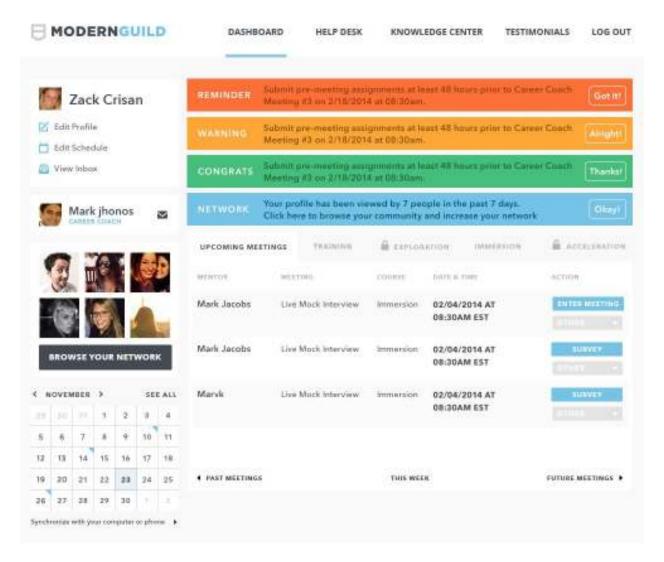

## User Dashboard Features

- Top left corner user can edit their own profile ¡Query pop up
- Edit their schedule data is linked with calendar
- View their inbox and check for messages and send messages to other users
- Reminder "ribbons" with different colors
- Upcoming meetings tab ¡Query dataTable